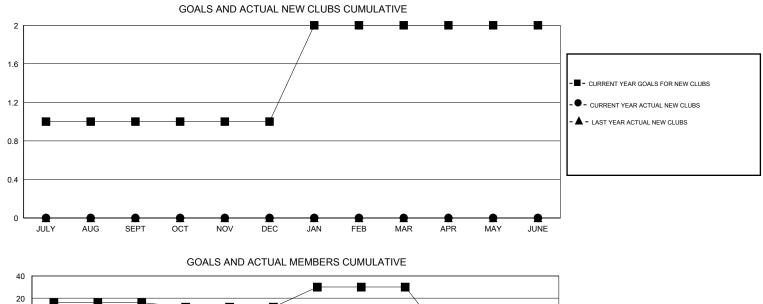

## LOCATION REP OF SOUTH AFRICA

GMT CA 6-Afi

| Clubs                        |                  |                     |                            |                             | Members                      |                    |                                  |                              |                             |  |
|------------------------------|------------------|---------------------|----------------------------|-----------------------------|------------------------------|--------------------|----------------------------------|------------------------------|-----------------------------|--|
|                              | RESU             | LTS FOR 2014-2015   |                            |                             |                              | RESU               | SULTS FOR 2014-2015              |                              |                             |  |
| QUARTER                      | NEW CLUB<br>GOAL | ACTUAL NEW<br>CLUBS | ACTUAL<br>DROPPED<br>CLUBS | ACTUAL NET<br>GAIN/<br>LOSS | QUARTER                      | NEW MEMBER<br>GOAL | ACTUAL TOTAL<br>MEMBERS<br>ADDED | ACTUAL<br>DROPPED<br>MEMBERS | ACTUAL NET<br>GAIN/<br>LOSS |  |
| JULY/AUG/SEPT<br>OCT/NOV/DEC | 1<br>0           | 0<br>0              | 0<br>0                     | 0<br>0                      | JULY/AUG/SEPT<br>OCT/NOV/DEC | 16<br>-4           | 13<br>0                          | 9<br>0                       | 4<br>0                      |  |
| JAN/FEB/MAR<br>APR/MAY/JUNE  | 1<br>0           | 0<br>0              | 0<br>0                     | 0<br>0                      | JAN/FEB/MAR<br>APR/MAY/JUNE  | 18<br>-50          | 0<br>0                           | 0<br>0                       | 0<br>0                      |  |