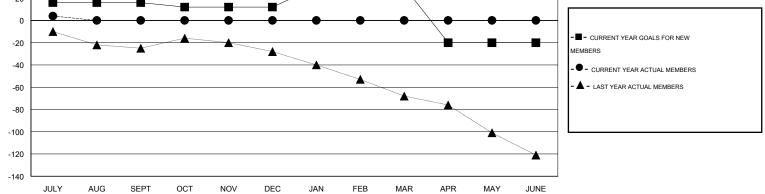

## LOCATION REP OF SOUTH AFRICA

GMT CA 6-Afi

| Clubs                        |                  |                     |                            |                             | Members                      |                    |                                  |                              |                             |  |
|------------------------------|------------------|---------------------|----------------------------|-----------------------------|------------------------------|--------------------|----------------------------------|------------------------------|-----------------------------|--|
|                              | RESU             | LTS FOR 2014-2015   |                            |                             |                              | RESU               | SULTS FOR 2014-2015              |                              |                             |  |
| QUARTER                      | NEW CLUB<br>GOAL | ACTUAL NEW<br>CLUBS | ACTUAL<br>DROPPED<br>CLUBS | ACTUAL NET<br>GAIN/<br>LOSS | QUARTER                      | NEW MEMBER<br>GOAL | ACTUAL TOTAL<br>MEMBERS<br>ADDED | ACTUAL<br>DROPPED<br>MEMBERS | ACTUAL NET<br>GAIN/<br>LOSS |  |
| JULY/AUG/SEPT<br>OCT/NOV/DEC | 1<br>0           | 0<br>0              | 0<br>0                     | 0<br>0                      | JULY/AUG/SEPT<br>OCT/NOV/DEC | 16<br>-4           | 13<br>0                          | 9<br>0                       | 4<br>0                      |  |
| JAN/FEB/MAR<br>APR/MAY/JUNE  | 1<br>0           | 0<br>0              | 0<br>0                     | 0<br>0                      | JAN/FEB/MAR<br>APR/MAY/JUNE  | 18<br>-50          | 0<br>0                           | 0<br>0                       | 0<br>0                      |  |